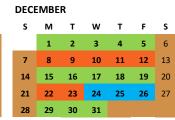

# 2025

| JANUARY |     |    | FEBRUARY |    |    |    |    |      | HAMBLEN CC |    |                          |    |    |    |                                         |  |  |
|---------|-----|----|----------|----|----|----|----|------|------------|----|--------------------------|----|----|----|-----------------------------------------|--|--|
|         | S   | Μ  | т        | W  | Т  | F  | S  | s    | м          | т  | w                        | т  | F  | s  | Tennessee Government                    |  |  |
|         |     |    |          |    |    |    |    |      |            |    |                          |    |    | 1  |                                         |  |  |
|         |     |    |          | 1  | 2  | 3  | 4  | 2    | 3          | 4  | 5                        | 6  | 7  | 8  |                                         |  |  |
|         | 5   | 6  | 7        | 8  | 9  | 10 | 11 | о    | 10         | 11 | 12                       | 13 | 14 | 15 | WEST END Dates are in GREEN             |  |  |
|         | 12  | 13 | 14       | 15 | 16 | 17 | 18 | 16   | 17         | 18 | 19                       | 20 | 21 | 22 | EAST END Dates are in ORANGE            |  |  |
|         | 19  | 20 | 21       | 22 | 23 | 24 | 25 | 23   | 24         | 25 | 26                       | 27 | 28 |    | HOLIDAYS are in BLUE                    |  |  |
|         | 26  | 27 | 28       | 29 | 30 | 31 |    |      |            |    |                          |    |    |    |                                         |  |  |
|         |     |    |          |    |    |    |    |      |            |    |                          |    |    |    | If a holiday falls in your week, pleas  |  |  |
|         | MAR | СН |          |    |    |    |    | APR  | IL         |    |                          |    |    |    | Hamblen County website, Faceboo         |  |  |
|         | s   | м  | т        | w  | т  | F  | S  | S    | м          | т  | w                        | т  | F  | s  |                                         |  |  |
|         |     |    |          |    |    |    | 1  |      | 8          | 1  | 2                        | 3  | 4  | 5  |                                         |  |  |
|         | 2   | 3  | 4        | 5  | 6  | 7  | 8  | 6    | 7          | 8  | 9                        | 10 | 11 | 12 | The following may be recycled:          |  |  |
|         | 9   | 10 | 11       | 12 | 13 | 14 | 15 | 13   | 14         | 15 | 16                       | 17 | 18 | 19 | Plastics #1-7, metal cans, magazines, r |  |  |
|         | 16  | 17 | 18       | 19 | 20 | 21 | 22 | 20   | 21         | 22 | 23                       | 24 | 25 | 26 | newspapers, catalogs, paper bags, card  |  |  |
|         | 23  | 24 | 25       | 26 | 27 | 27 | 29 | 27   | 28         | 29 | 30                       |    |    |    | Cardboard must be broke down and l      |  |  |
|         | 30  | 31 |          |    |    |    |    |      |            |    |                          |    |    |    | NO GLASS                                |  |  |
|         |     |    |          |    |    |    |    |      |            |    | Please rinse containers. |    |    |    |                                         |  |  |
|         | ΜΑΥ |    |          |    |    |    |    | JUNI | E          |    |                          |    |    |    | Recycle & Garbage must be roadside by 6 |  |  |
|         | S   | м  | т        | w  | т  | F  | S  | S    | м          | т  | w                        | т  | F  | s  | Recycle is picked up by Hamblen C       |  |  |
|         |     |    |          |    | 1  | 2  | 3  |      |            |    |                          |    |    |    | on the same day as your garbage d       |  |  |
|         | 4   | 5  | 6        | 7  | 8  | 9  | 10 | 1    | 2          | 3  | 4                        | 5  | 6  | 7  |                                         |  |  |
|         | 11  | 12 | 13       | 14 | 15 | 16 | 17 | 8    | 9          | 10 | 11                       | 12 | 13 | 14 | 2025                                    |  |  |
|         | 18  | 19 | 20       | 21 | 22 | 23 | 24 | 15   | 16         | 17 | 18                       | 19 | 20 | 21 | NEW YEAR'S DAY JANUARY 1st WILL         |  |  |
|         | 25  | 26 | 27       | 28 | 29 | 30 | 31 | 22   | 23         | 24 | 25                       | 26 | 27 | 28 | MARTIN LUTHER KING DAY JANUARY 20th WIL |  |  |
|         |     |    |          |    |    |    |    | 29   | 30         |    |                          |    |    |    | GOOD FRIDAY APRIL 18th WILL BE          |  |  |
|         |     |    |          |    |    |    |    |      |            |    |                          |    |    |    | MEMORIAL DAY MAY 26th WILL BE I         |  |  |
|         |     |    |          |    |    |    |    |      |            |    |                          |    |    |    | JUNETEENTH JUNE 19th WILL BE            |  |  |
|         |     |    |          |    |    |    |    |      |            |    |                          |    |    |    |                                         |  |  |

## Hamblen County Recycle Schedule

ase check the Citizen Tribune, ook or call 586-3273.

mixed paper,

rdboard

bound.

6:oo am. County day every other week.

| EW YEAR'S DAY         | JANUARY 1st WILL BE PICKED UP ON DECEMBER 31st           |
|-----------------------|----------------------------------------------------------|
| ARTIN LUTHER KING DAY | JANUARY 20th WILL BE PICKED UP ON JANUARY 21st           |
| OOD FRIDAY            | APRIL 18th WILL BE PICKED UP ON APRIL 21st               |
| EMORIAL DAY           | MAY 26th WILL BE PICKED UP ON MAY 27th                   |
| JNETEENTH             | JUNE 19th WILL BE PICKED UP ON JUNE 20th                 |
| IDEPENDENCE DAY       | JULY 4th WILL BE PICKED UP ON JULY 7th                   |
| ABOR DAY              | SEPTEMBER 1st WILL BE PICKED UP ON SEPTEMBER 2nd         |
| OLUMBUS DAY           | OCTOBER 13th WILL BE PICKED UP ON OCTOBER 14th           |
| ETERANS DAY           | NOVEMBER 11th WILL BE PICKED UP ON NOVEMBER 12th         |
| HANKSGIVING           | THURSDAY NOVEMBER 27th WILL BE PICKED UP ON DECEMBER 1st |
|                       | FRIDAY NOVEMBER 28th WILL BE PICKED UP DECEMBER 2nd      |
| HRISTMAS              | CHECK THE CITIZEN TRIBUNE, HAMBLEN COUNTY GOVERNMENT     |
|                       | WEB-SITE OR FACEBOOK PAGE OR CALL 423-586-3273           |