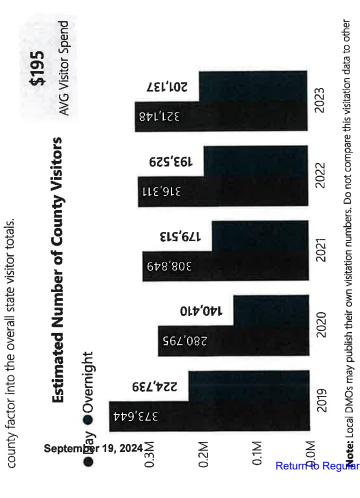

s help this community?

to support infrastructure, education, health and safety services, etc.

State and Local Tax Collections from Visitor Spending

Local Taxes State Taxes

## Who counts as a visitor?

Someone who completes any journey for business or pleasure, outside their normal community and not part of a normal routine.

- Day visitor: one whose trip involved travel > 50 miles from home, spending time in destination market, and returning home to sleep.
- Overnight visitor: one who spent one or more nights in a lodging facility, shortterm rental, the home of friends/family, etc.

002'517'9\$

008'020'7\$

00L'966'S\$

005'118'2\$

001'150'2\$

\$3'546'800

000'115'7\$

\$2M

\$4M

00S'LZ7'7\$

\$6M

Below is a modeled estimate of county visitation illustrating how visitors to this



In 2023, visitors to Hamblen County generated \$416 in tax savings

per household through state and local tax collections.

Statewide AVG savings per household: \$1,161

\*Based on 2022 American Community Survey 5-year estimates

2023

2022

2021

2020

\$0M

Gate, national, or local models. Methods, assumptions, and data inputs may vary.

### **ABOUT THIS REPORT**

Economic impact and visitation are modeled using data from Smith Travel Research, AirDNA, Arrivalist, TN Dept.of Revenue, TN Dept. of Tourist Development, US Bureau of Economic Analysis, US Bureau of Labor Statistics,

US Census Bureau, Longwoods International, Visa Data Insights, and Tourism Economics. This report should not be compared with versions published before 2020 due to the changes in model and vendor.

### HAMBLEN