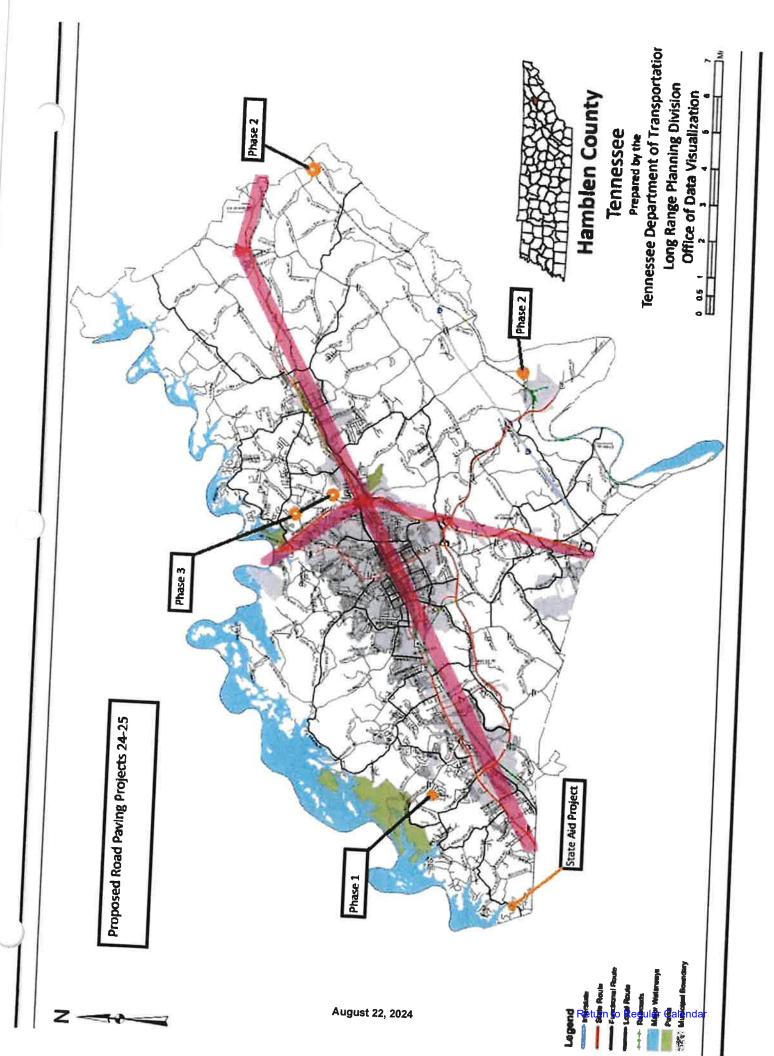

| <del>⇔</del> | 101,160.78  |
| DBA: Guardian RFID   | Three Year | \$101,160.78       | \$70,685.00         | ↔            | 242,530.78  |
| Maple Grove, MN      | Five Year  | \$101,160.78       | \$70,685.00         | G            | 383,900.78  |

RECOMMENDATION: Award bid to Autonomy Today (CADMUS), and authorize Mayor Brittain to negotiate, and execute the contract.

### **ROAD PAVING PROJECTS FOR FY 24-25**

Motion by Bobby Haun, and seconded by Rodney Long to approve the Funding Request from Jeff Wisecarver for Phase One and Phase Two of the Proposed Road Paving Projects totaling \$900,000.



Proposed Road Paving Projects Yr24-Yr25 Paving Schedule Summary

August 22, 2024

\$1,978,000.00 YR24/25 Budget Requested

Subject to revision based on actual funding

5.82 total miles



### **RESOLUTION 24-23**

Motion by Bobby Haun, seconded by Mike Richardson to approve Resolution 24-23 to Authorize Cooperative Purchasing with the United States General Service Administration (GSA) Cooperative Purchasing Program for the Use and Benefit of All County Departments.

### **VOTE RESULTS** 0 ABSTAIN 7.d. Resolution 24-23 Authorize Cooperative Purchasing with the US GSA Corp. Passed By Majority Vote Joe Huntsman YES Rodney Long YES Debbie A'Hearn VES Chris Cutshaw YES Thomas Doty YES Stan Harville YES Wayne NeSmith YES Peggy Howell YES Mike Reed YES **Bobby Haun** M YES Mike Richardson S Y 35 Tim Horner YES Kyle Walker YES Edna Greene YES Hamblen County Commission - August 22 2024 05:33:43 PM **OpenMeeting** AUGUST 22, 2024

### Resolution 24-23

### RESOLUTION TO AUTHORIZE C