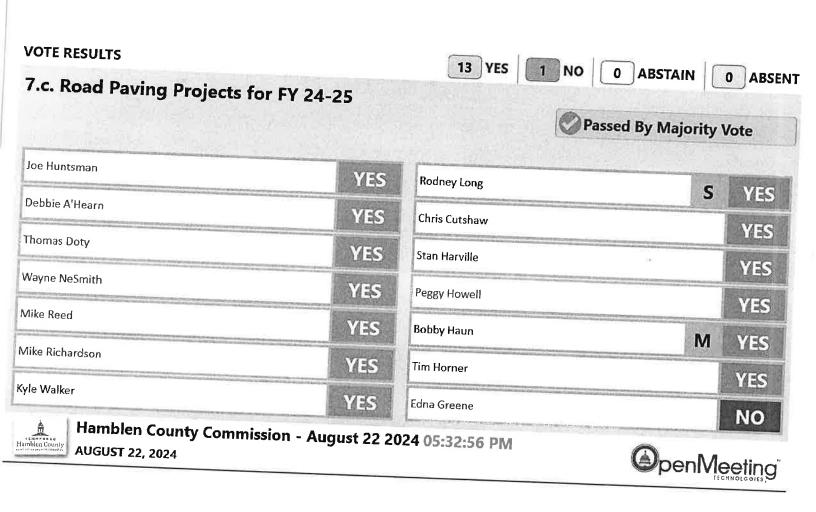

|
|                      |            | Implementation     | Annual Maintenance  | Ξ.           | Total Costs |
| Codex Corp           | One Year   | \$101,160.78       | \$0.00              | <del>⇔</del> | 101,160.78  |
| DBA: Guardian RFID   | Three Year | \$101,160.78       | \$70,685.00         | ↔            | 242,530.78  |
| Maple Grove, MN      | Five Year  | \$101,160.78       | \$70,685.00         | G            | 383,900.78  |

RECOMMENDATION: Award bid to Autonomy Today (CADMUS), and authorize Mayor Brittain to negotiate, and execute the contract.

### **ROAD PAVING PROJECTS FOR FY 24-25**

Motion by Bobby Haun, and seconded by Rodney Long to approve the Funding Request from Jeff Wisecarver for Phase One and Phase Two of the Proposed Road Paving Projects totaling \$900,000.



Proposed Road Paving Projects Yr24-Yr25 Paving Schedule Summary

August 22, 2024

\$1,978,000.00 YR24/25 Budget Requested

Subject to revision based on actual funding

5.82 total miles



### **RESOLUTION 24-23**

Motion by Bobby Haun, seconded by Mike Richardson to approve Resolution 24-23 to Authorize Cooperative Purchasing with the United States General Service Administration (GSA) Cooperative Purchasing Program for the Use and Benefit of All County Departments.

### **VOTE RESULTS** 0 ABSTAIN 7.d. Resolution 24-23 Authorize Cooperative Purchasing with the US GSA Corp. Passed By Majority Vote Joe Huntsman YES Rodney Long YES Debbie A'Hearn VES Chris Cutshaw YES Thomas Doty YES Stan Harville YES Wayne NeSmith YES Peggy Howell YES Mike Reed YES **Bobby Haun** M YES Mike Richardson S Y 3