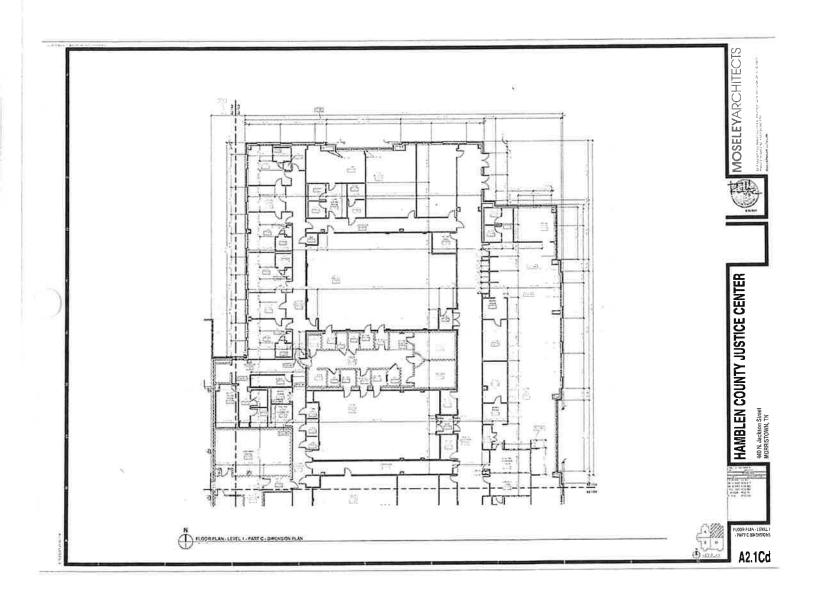

#### Items of Interest (No Action Necessary)

a. Jail/Justice Center Project Expenditures as of July 31, 2024.

#### Hamblen County Government Jail / Justice Center Project Expenditures As of July 31, 2024

| Category of<br>Costs                  | Description                                                         |          | Amount                         |    | Total Per<br>Category |
|---------------------------------------|---------------------------------------------------------------------|----------|--------------------------------|----|-----------------------|
| Moseley Architects                    |                                                                     |          |                                |    |                       |
| Paid Prior to FY2021                  | Phase I and II & Design & Construction Planning Phase               | \$       | 943,700.00                     |    |                       |
| Paid in FY2021                        | Design & Construction Planning Phase                                | \$       | 699,828.51                     |    |                       |
| Paid in FY2022                        | Design & Construction Planning Phase                                | \$       | 3,114,662.02                   |    |                       |
| Paid in FY2023                        | Design & Construction Planning Phase                                | Ş        | 465,833.45                     |    |                       |
|                                       |                                                                     |          |                                |    |                       |
| Paid in FY2024                        | Design & Construction Planning Phase                                | \$       | 356,908.88                     | \$ | 5,580,932.86          |
| BurWil Construction                   |                                                                     |          |                                |    |                       |
| Paid in FY2021                        | Project Management                                                  | \$       | 283,597.96                     |    |                       |
| Paid in FY2022                        | Project Management                                                  | \$       | 227,515.00                     |    |                       |
| Paid in FY2023                        | Project Management                                                  | \$       | 313,002.65                     |    |                       |
| Paid in FY2024                        | Project Management                                                  | Ş        | 197,339.35                     |    |                       |
|                                       | , ,                                                                 |          |                                |    |                       |
| Paid in FY2025                        | Project Management                                                  | \$       | -                              | \$ | 1,021,454.96          |
|                                       |                                                                     |          |                                | Ļ  | 1,021,434.90          |
| Blaine Construction<br>Paid in FY2022 | Construction                                                        | ÷        | 19 460 945 00                  |    |                       |
|                                       | Construction                                                        |          | 18,460,845.00                  |    |                       |
| Paid in FY2023<br>Paid in FY2024      | Construction<br>Construction                                        |          | 29,880,119.16<br>33,920,943.95 |    |                       |
| Paid in F12024                        | construction                                                        | Ş        | 33,920,943.95                  |    |                       |
| Paid in FY2025                        | Construction                                                        | \$       | 2,530,329.00                   |    |                       |
|                                       |                                                                     |          |                                | \$ | 84,792,237.11         |
| Factor and the Company this are       |                                                                     |          |                                |    |                       |
| Entegrity Consulting                  | Commissioning Sonvisor                                              | ć        | 2 204 00                       |    |                       |
| Paid in FY2021<br>Paid in FY2022      | Commissioning Services                                              | \$<br>\$ | 3,294.00                       |    |                       |
| Paid in FY2022                        | Commissioning Services                                              | Ş        | 4,392.00                       |    |                       |
| Paid in FY2023                        | Commissioning Services                                              | \$       | 6,807.60                       | \$ | 14,493.60             |
|                                       |                                                                     |          |                                | Ç  | 14,493.00             |
| Property Acquisition                  |                                                                     | <u>,</u> | 4 959 754 97                   |    |                       |
| Paid Prior to FY2021                  |                                                                     | \$       | 1,250,751.07                   |    |                       |
| Paid in FY2021<br>Paid in FY2022      |                                                                     | \$<br>\$ | 895,659.17<br>1,326.52         | \$ | 2,147,736.76          |
|                                       |                                                                     |          | ,                              |    |                       |
| FF&E Costs                            |                                                                     |          |                                |    |                       |
| Paid in FY2024                        |                                                                     | \$       | 59,521.84                      |    |                       |
| Paid in FY2025                        |                                                                     | \$       | 171,500.19                     | \$ | 231,022.03            |
| Other Costs                           |                                                                     |          |                                |    |                       |
| Paid Prior to FY2021                  | Site Preparation, Clearing, and                                     |          |                                |    |                       |
|                                       | Soil Testing and All Other Costs                                    | \$       | 109,649.17                     |    |                       |
| Paid in FY2021                        | Site Preparation, Clearing, and                                     |          |                                |    |                       |
|                                       | Soil Testing and All Other Costs                                    | \$       | 169,962.00                     |    |                       |
| Paid in FY2022                        | Site Preparation, Clearing, and                                     |          |                                |    |                       |
|                                       | Soil Testing and All Other Costs                                    | \$       | 122,120.00                     |    |                       |
| Paid in FY2023                        | Site Preparation, Clearing, and                                     |          |                                |    |                       |
| Daid in FV2024                        | Soil Testing and All Other Costs                                    | \$       | 159,112.50                     |    |                       |
| Paid in FY2024                        | Site Preparation, Clearing, and<br>Soil Testing and All Other Costs | \$       | 46,855.00                      |    |                       |
| Paid in FY2025                        | Site Preparation, Clearing, and                                     | Ļ        | 40,855.00                      |    |                       |
|                                       | Soil Testing and All Other Costs                                    | \$       | 915.00                         |    |                       |
| 9/29/2022                             | MUS - Tap & Impact Fees for Jail Connections                        | \$       | 54,000.00                      |    |                       |
| Paid in FY2023                        | Deacon Foodservice Solutions                                        | \$       | 251,563.81                     |    |                       |
| Paid in FY2024                        | Deacon Foodservice Solutions                                        | \$       | 206,792.19                     |    |                       |
| Paid in FY2025                        | Deacon Foodservice Solutions                                        | \$       | 9,437.18                       |    |                       |
| 1/12/2023                             | TN Dept of Environment & Conservation - Storm Water Annual Fee      | \$       | 500.00                         |    |                       |
| 1/4/2024                              | Professional Svcs - Bond Compliance Specialists                     | \$       | 2,650.00                       |    |                       |
| 1/11/2024                             | TN Dept of Environment & Conservation - Storm Water Annual Fee      | \$       | 500.00                         |    |                       |
| FY 2023-2024                          | FF&E                                                                | \$       | 1,237.50                       |    |                       |
|                                       |                                                                     |          |                                | \$ | 1,135,294.35          |

Total Expenditures on Jail / Justice Center Project

\$ 1,135,294.35

\$ 94,923,171.67

Return to Regular Calendar