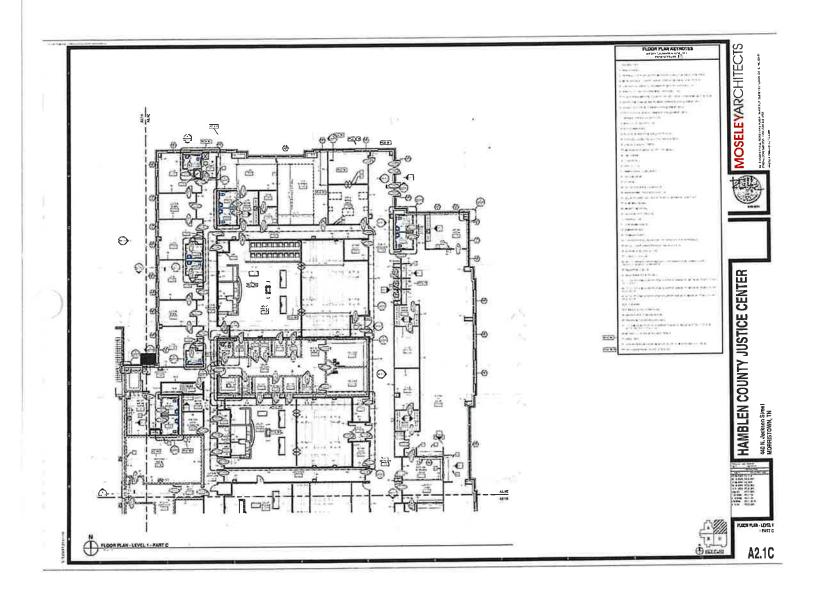

#### Items of Interest (No Action Necessary)

a. Jail/Justice Center Project Expenditures as of July 31, 2024.

#### Hamblen County Government Jail / Justice Center Project Expenditures As of July 31, 2024

| Category of<br>Costs                  | Description                                                         |          | Amount                         |    | Total Per<br>Category |
|---------------------------------------|---------------------------------------------------------------------|----------|--------------------------------|----|-----------------------|
| Moseley Architects                    |                                                                     |          |                                |    |                       |
| Paid Prior to FY2021                  | Phase I and II & Design & Construction Planning Phase               | \$       | 943,700.00                     |    |                       |
| Paid in FY2021                        | Design & Construction Planning Phase                                | \$       | 699,828.51                     |    |                       |
| Paid in FY2022                        | Design & Construction Planning Phase                                | \$       | 3,114,662.02                   |    |                       |
| Paid in FY2023                        | Design & Construction Planning Phase                                | Ş        | 465,833.45                     |    |                       |
|                                       |                                                                     |          |                                |    |                       |
| Paid in FY2024                        | Design & Construction Planning Phase                                | \$       | 356,908.88                     | \$ | 5,580,932.86          |
| BurWil Construction                   |                                                                     |          |                                |    |                       |
| Paid in FY2021                        | Project Management                                                  | \$       | 283,597.96                     |    |                       |
| Paid in FY2022                        | Project Management                                                  | \$       | 227,515.00                     |    |                       |
| Paid in FY2023                        | Project Management                                                  | \$       | 313,002.65                     |    |                       |
| Paid in FY2024                        | Project Management                                                  | Ş        | 197,339.35                     |    |                       |
|                                       | , ,                                                                 |          |                                |    |                       |
| Paid in FY2025                        | Project Management                                                  | \$       | -                              | \$ | 1,021,454.96          |
|                                       |                                                                     |          |                                | Ļ  | 1,021,434.90          |
| Blaine Construction<br>Paid in FY2022 | Construction                                                        | ÷        | 19 460 945 00                  |    |                       |
|                                       | Construction                                                        |          | 18,460,845.00                  |    |                       |
| Paid in FY2023<br>Paid in FY2024      | Construction<br>Construction                                        |          | 29,880,119.16<br>33,920,943.95 |    |                       |
| Paid in F12024                        | construction                                                        | Ş        | 33,920,943.95                  |    |                       |
| Paid in FY2025                        | Construction                                                        | \$       | 2,530,329.00                   |    |                       |
|                                       |                                                                     |          |                                | \$ | 84,792,237.11         |
| Factor and the Company this are       |                                                                     |          |                                |    |                       |
| Entegrity Consulting                  | Commissioning Sonvisor                                              | ć        | 2 204 00                       |    |                       |
| Paid in FY2021<br>Paid in FY2022      | Commissioning Services                                              | \$<br>\$ | 3,294.00                       |    |                       |
| Paid in FY2022                        | Commissioning Services                                              | Ş        | 4,392.00                       |    |                       |
| Paid in FY2023                        | Commissioning Services                                              | \$       | 6,807.60                       | \$ | 14,493.60             |
|                                       |                                                                     |          |                                | Ç  | 14,493.00             |
| Property Acquisition                  |                                                                     | <u>,</u> | 4 959 754 97                   |    |                       |
| Paid Prior to FY2021                  |                                                                     | \$       | 1,250,751.07                   |    |                       |
| Paid in FY2021<br>Paid in FY2022      |                                                                     | \$<br>\$ | 895,659.17<br>1,326.52         | \$ | 2,147,736.76          |
|                                       |                                                                     |          | ,                              |    |                       |
| FF&E Costs                            |                                                                     |          |                                |    |                       |
| Paid in FY2024                        |                                                                     | \$       | 59,521.84                      |    |                       |
| Paid in FY2025                        |                                                                     | \$       | 171,500.19                     | \$ | 231,022.03            |
| Other Costs                           |                                                                     |          |                                |    |                       |
| Paid Prior to FY2021                  | Site Preparation, Clearing, and                                     |          |                                |    |                       |
|                                       | Soil Testing and All Other Costs                                    | \$       | 109,649.17                     |    |                       |
| Paid in FY2021                        | Site Preparation, Clearing, and                                     |          |                                |    |                       |
|                                       | Soil Testing and All Other Costs                                    | \$       | 169,962.00                     |    |                       |
| Paid in FY2022                        | Site Preparation, Clearing, and                                     |          |                                |    |                       |
|                                       | Soil Testing and All Other Costs                                    | \$       | 122,120.00                     |    |                       |
| Paid in FY2023                        | Site Preparation, Clearing, and                                     |          |                                |    |                       |
| Daid in FV2024                        | Soil Testing and All Other Costs                                    | \$       | 159,112.50                     |    |                       |
| Paid in FY2024                        | Site Preparation, Clearing, and<br>Soil Testing and All Other Costs | \$       | 46,855.00                      |    |                       |
| Paid in FY2025                        | Site Preparation, Clearing, and                                     | Ļ        | 40,855.00                      |    |                       |
|                                       | Soil Testing and All Other Costs                                    | \$       | 915.00                         |    |                       |
| 9/29/2022                             | MUS - Tap & Impact Fees for Jail Connections                        | \$       | 54,000.00                      |    |                       |
| Paid in FY2023                        | Deacon Foodservice Solutions                                        | \$       | 251,563.81                     |    |                       |
| Paid in FY2024                        | Deacon Foodservice Solutions                                        | \$       | 206,792.19                     |    |                       |
| Paid in FY2025                        | Deacon Foodservice Solutions                                        | \$       | 9,437.18                       |    |                       |
| 1/12/2023                             | TN Dept of Environment & Conservation - Storm Water Annual Fee      | \$       | 500.00                         |    |                       |
| 1/4/2024                              | Professional Svcs - Bond Compliance Specialists                     | \$       | 2,650.00                       |    |                       |
| 1/11/2024                             | TN Dept of Environment & Conservation - Storm Water Annual Fee      | \$       | 500.00                         |    |                       |
| FY 2023-2024                          | FF&E                                                                | \$       | 1,237.50                       |    |                       |
|                                       |                                                                     |          |                                | \$ | 1,135,294.35          |

Total Expenditures on Jail / Justice Center Project

\$ 1,135,294.35

\$ 94,923,171.67

Return to Regular Calendar