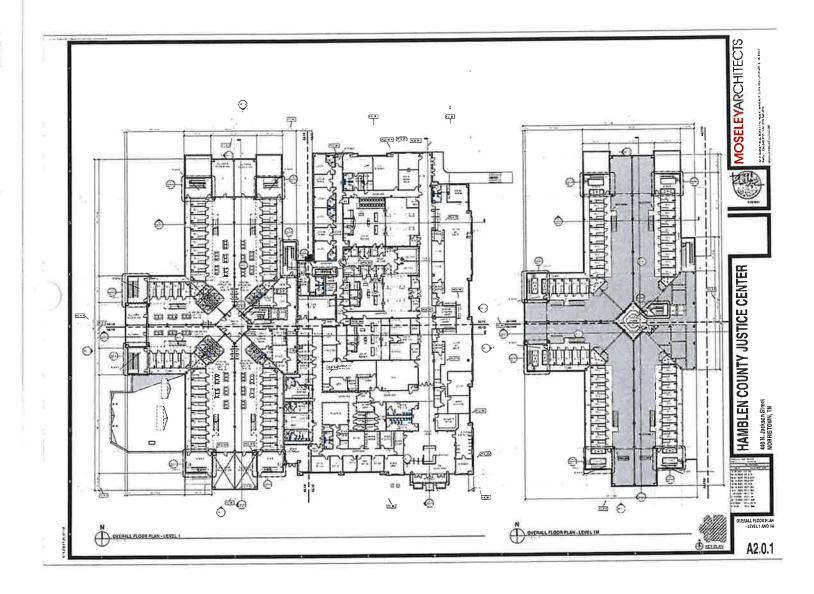

#### Items of Interest (No Action Necessary)

a. Jail/Justice Center Project Expenditures as of July 31, 2024.

#### Hamblen County Government Jail / Justice Center Project Expenditures As of July 31, 2024

| Category of<br>Costs                  | Description                                                         |          | Amount                         |    | Total Per<br>Category |
|---------------------------------------|---------------------------------------------------------------------|----------|--------------------------------|----|-----------------------|
| Moseley Architects                    |                                                                     |          |                                |    |                       |
| Paid Prior to FY2021                  | Phase I and II & Design & Construction Planning Phase               | \$       | 943,700.00                     |    |                       |
| Paid in FY2021                        | Design & Construction Planning Phase                                | \$       | 699,828.51                     |    |                       |
| Paid in FY2022                        | Design & Construction Planning Phase                                | \$       | 3,114,662.02                   |    |                       |
| Paid in FY2023                        | Design & Construction Planning Phase                                | Ş        | 465,833.45                     |    |                       |
|                                       |                                                                     |          |                                |    |                       |
| Paid in FY2024                        | Design & Construction Planning Phase                                | \$       | 356,908.88                     | \$ | 5,580,932.86          |
| BurWil Construction                   |                                                                     |          |                                |    |                       |
| Paid in FY2021                        | Project Management                                                  | \$       | 283,597.96                     |    |                       |
| Paid in FY2022                        | Project Management                                                  | \$       | 227,515.00                     |    |                       |
| Paid in FY2023                        | Project Management                                                  | \$       | 313,002.65                     |    |                       |
| Paid in FY2024                        | Project Management                                                  | Ş        | 197,339.35                     |    |                       |
|                                       | , ,                                                                 |          |                                |    |                       |
| Paid in FY2025                        | Project Management                                                  | \$       | -                              | \$ | 1,021,454.96          |
|                                       |                                                                     |          |                                | Ļ  | 1,021,434.90          |
| Blaine Construction<br>Paid in FY2022 | Construction                                                        | ÷        | 19 460 945 00                  |    |                       |
|                                       | Construction                                                        |          | 18,460,845.00                  |    |                       |
| Paid in FY2023<br>Paid in FY2024      | Construction<br>Construction                                        |          | 29,880,119.16<br>33,920,943.95 |    |                       |
| Paid in F12024                        | construction                                                        | Ş        | 33,920,943.95                  |    |                       |
| Paid in FY2025                        | Construction                                                        | \$       | 2,530,329.00                   |    |                       |
|                                       |                                                                     |          |                                | \$ | 84,792,237.11         |
| Factor and the Company this are       |                                                                     |          |                                |    |                       |
| Entegrity Consulting                  | Commissioning Sonvisor                                              | ć        | 2 204 00                       |    |                       |
| Paid in FY2021<br>Paid in FY2022      | Commissioning Services                                              | \$<br>\$ | 3,294.00                       |    |                       |
| Paid in FY2022                        | Commissioning Services                                              | Ş        | 4,392.00                       |    |                       |
| Paid in FY2023                        | Commissioning Services                                              | \$       | 6,807.60                       | \$ | 14,493.60             |
|                                       |                                                                     |          |                                | Ç  | 14,493.00             |
| Property Acquisition                  |                                                                     | <u>,</u> | 4 959 754 97                   |    |                       |
| Paid Prior to FY2021                  |                                                                     | \$       | 1,250,751.07                   |    |                       |
| Paid in FY2021<br>Paid in FY2022      |                                                                     | \$<br>\$ | 895,659.17<br>1,326.52         | \$ | 2,147,736.76          |
|                                       |                                                                     |          | ,                              |    |                       |
| FF&E Costs                            |                                                                     |          |                                |    |                       |
| Paid in FY2024                        |                                                                     | \$       | 59,521.84                      |    |                       |
| Paid in FY2025                        |                                                                     | \$       | 171,500.19                     | \$ | 231,022.03            |
| Other Costs                           |                                                                     |          |                                |    |                       |
| Paid Prior to FY2021                  | Site Preparation, Clearing, and                                     |          |                                |    |                       |
|                                       | Soil Testing and All Other Costs                                    | \$       | 109,649.17                     |    |                       |
| Paid in FY2021                        | Site Preparation, Clearing, and                                     |          |                                |    |                       |
|                                       | Soil Testing and All Other Costs                                    | \$       | 169,962.00                     |    |                       |
| Paid in FY2022                        | Site Preparation, Clearing, and                                     |          |                                |    |                       |
|                                       | Soil Testing and All Other Costs                                    | \$       | 122,120.00                     |    |                       |
| Paid in FY2023                        | Site Preparation, Clearing, and                                     |          |                                |    |                       |
| Daid in FV2024                        | Soil Testing and All Other Costs                                    | \$       | 159,112.50                     |    |                       |
| Paid in FY2024                        | Site Preparation, Clearing, and<br>Soil Testing and All Other Costs | \$       | 46,855.00                      |    |                       |
| Paid in FY2025                        | Site Preparation, Clearing, and                                     | Ļ        | 40,855.00                      |    |                       |
|                                       | Soil Testing and All Other Costs                                    | \$       | 915.00                         |    |                       |
| 9/29/2022                             | MUS - Tap & Impact Fees for Jail Connections                        | \$       | 54,000.00                      |    |                       |
| Paid in FY2023                        | Deacon Foodservice Solutions                                        | \$       | 251,563.81                     |    |                       |
| Paid in FY2024                        | Deacon Foodservice Solutions                                        | \$       | 206,792.19                     |    |                       |
| Paid in FY2025                        | Deacon Foodservice Solutions                                        | \$       | 9,437.18                       |    |                       |
| 1/12/2023                             | TN Dept of Environment & Conservation - Storm Water Annual Fee      | \$       | 500.00                         |    |                       |
| 1/4/2024                              | Professional Svcs - Bond Compliance Specialists                     | \$       | 2,650.00                       |    |                       |
| 1/11/2024                             | TN Dept of Environment & Conservation - Storm Water Annual Fee      | \$       | 500.00                         |    |                       |
| FY 2023-2024                          | FF&E                                                                | \$       | 1,237.50                       |    |                       |
|                                       |                                                                     |          |                                | \$ | 1,135,294.35          |

Total Expenditures on Jail / Justice Center Project

\$ 1,135,294.35

\$ 94,923,171.67

Return to Regular Calendar