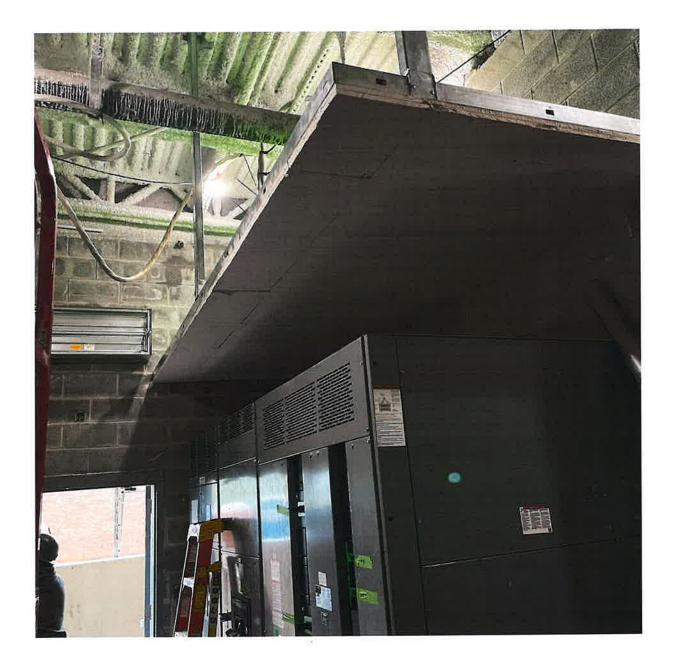

#### **Description:**

Added requirements for Body Scanner outside of the locker area room WR005. Also, updates on drawings related to elevator meeting E2.0A.2, E2.0A.3, E2.1A.2, E2.1C.2, E2.3A.2, and E2.3AM.2