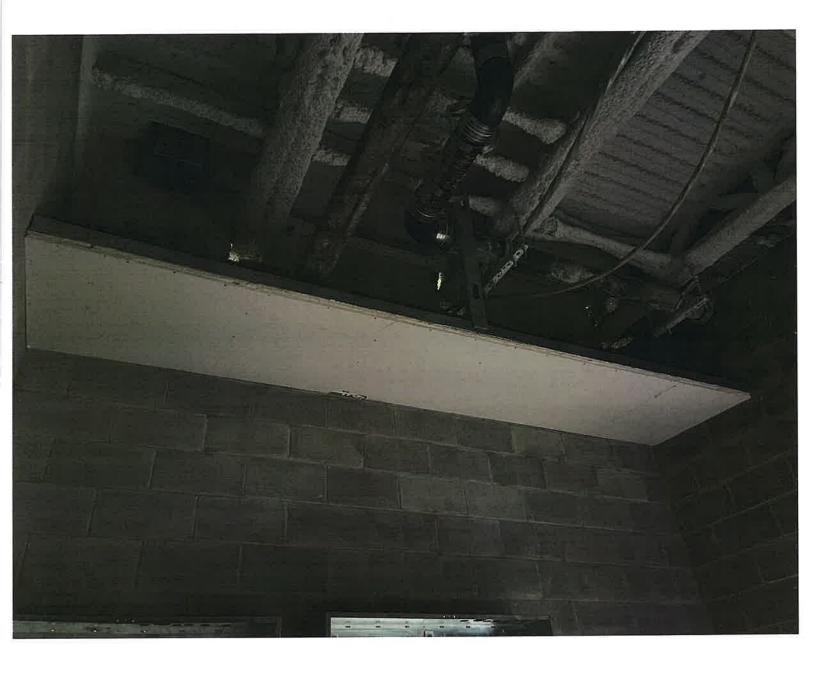

#### **Description:**

Added requirements for Body Scanner outside of the locker area room WR005. Also, updates on drawings related to elevator meeting E2.0A.2, E2.0A.3, E2.1A.2, E2.1C.2, E2.3A.2, and E2.3AM.2