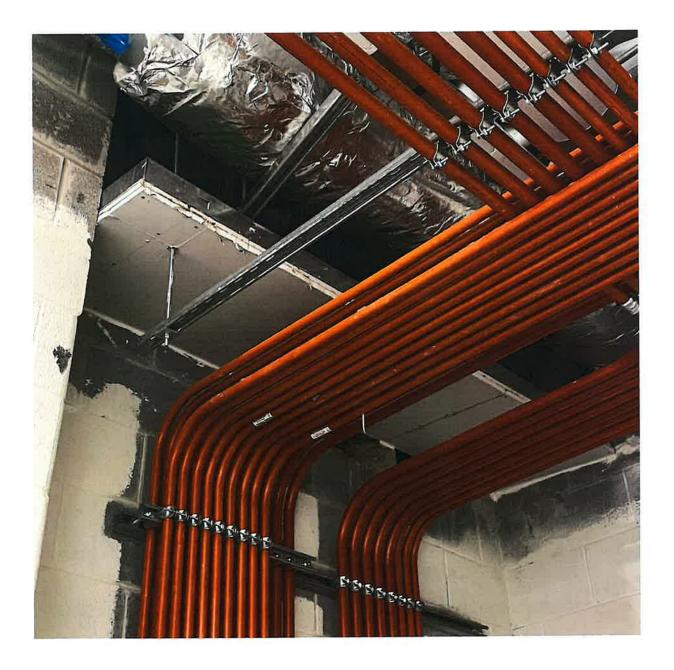

#### **Description:**

Per comments from the AHJ Moseley is providing attached updated drawing P5.1 with added detail Housing Dayroom Floor Drain With Air Admittance Valve. These will be required in approximately 30 locations. Also, attached is (Studor Vent) manufactures instructions for Contractors info and use.