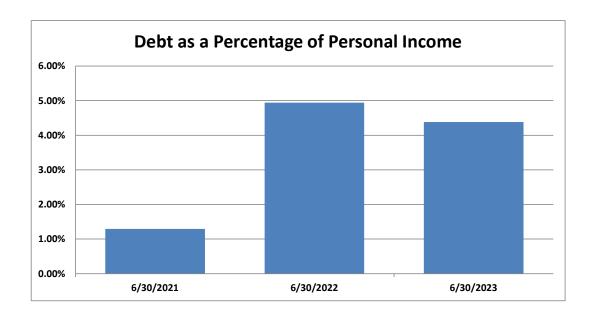

### <u>Hamblen County, Tennessee</u> <u>Annual Debt Report</u> Debt as a Percentage of Personal Income

#### **Calculation Method:**

Debt as Percentage of Personal Income = Total Debt of the County\(^1\)/County\(^1\) S Population\(^2\)
Total Personal Income

|                                         | 6/30/2021        | 6/30/2022         | 6/30/2023         |
|-----------------------------------------|------------------|-------------------|-------------------|
| Total Debt                              | \$<br>32,051,578 | \$<br>129,362,724 | \$<br>129,313,870 |
| Population                              | 64,934           | 64,499            | 65,168            |
| Personal Income                         | \$<br>38,247     | \$<br>40,627      | \$<br>$45,\!275$  |
| Debt as a Percentage of Personal Income | 1.29%            | 4.94%             | 4.38%             |

**Debt as a Percentage of Personal Income** - This ratio incorporates an ability to pay concept into the assessment of debt burden. It uses total personal income (including wages, dividends, interest, rent, and government payments) divided by total population. The lower the percentage the more desirable the measurement. A low debt per capita percentage indicates either a low debt burden or strong personal income or some combination of the two.