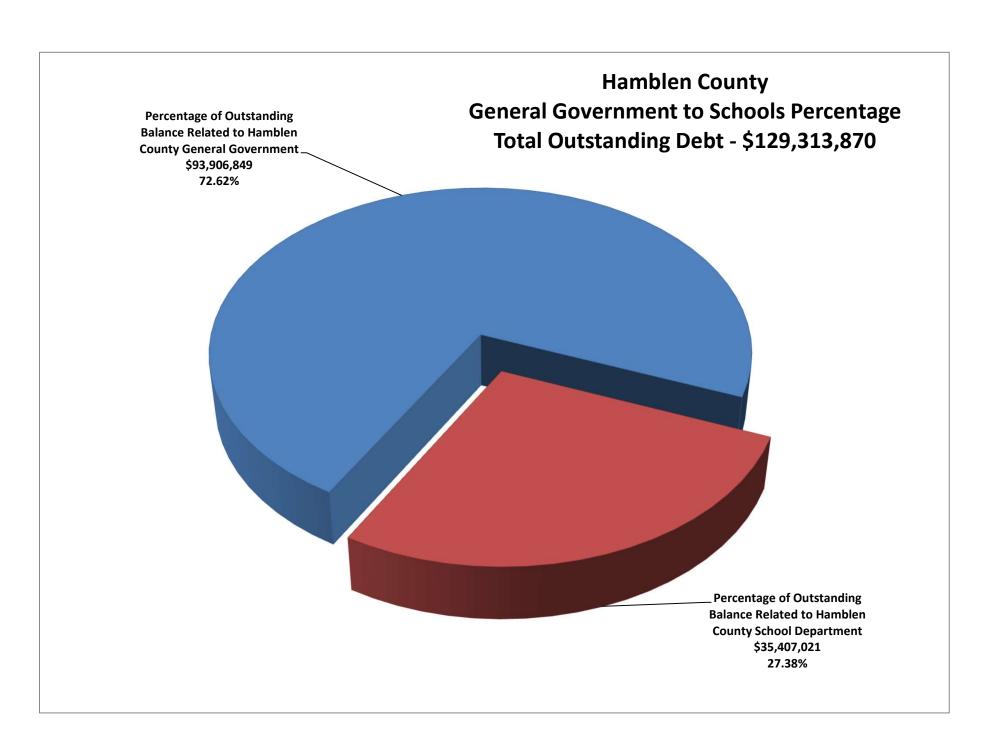

Hamblen County, Tennessee

Annual Debt Report

Percentage of Debt - Hamblen County Government to Hamblen County School Department

For Year Ending June 30, 2023

|                                                                                                                                                                                                                                                                              | Percentage of Outstanding Balance Related to Hamblen County General | Percentage of Outstanding Balance Related to Hamblen County School | Amount of Outstanding Balance Related to Hamblen County General          | Amount of Outstanding Balance Related to Hamblen County School |                                                                            |
|------------------------------------------------------------------------------------------------------------------------------------------------------------------------------------------------------------------------------------------------------------------------------|---------------------------------------------------------------------|--------------------------------------------------------------------|--------------------------------------------------------------------------|----------------------------------------------------------------|----------------------------------------------------------------------------|
| Description of Indebtedness                                                                                                                                                                                                                                                  | Government                                                          | Department                                                         | Government                                                               | Department                                                     | Total                                                                      |
| OTHER LOANS PAYABLE  Payable through General Debt Service Fund  Local Government Public Improvement Bonds,  Series E-4-A - Refunding  Qualified School Construction Bonds  USDA Rural Development Loan  Total Payable through General Debt Service Fund                      | 24.760%<br>0.00%<br>100.00%                                         | 75.24%<br>100.00%<br>0.00%                                         | \$ 923,548<br>-<br>276,667<br>\$ 1,200,215                               | \$ 2,806,452<br>2,247,203<br>-<br>\$ 5,053,655                 | \$ 3,730,000<br>2,247,203<br>276,667<br>\$ 6,253,870                       |
| Total Other Loans Payable                                                                                                                                                                                                                                                    |                                                                     |                                                                    | \$ 1,200,215                                                             | \$ 5,053,655                                                   | \$ 6,253,870                                                               |
| BONDS PAYABLE  Payable through General Debt Service Fund General Obligation Bonds, Series 2020A General Obligation Bonds, Series 2021 General Obligation Bonds, Series 2022 General Obligation Bonds, Series 2023 (Landfill) Total Payable through General Debt Service Fund | 47.99%<br>100.00%<br>77.40%<br>100.00%                              | 52.01%<br>0.00%<br>22.60%<br>0.00%                                 | 9,192,484<br>9,405,000<br>\$ 69,834,150<br>\$ 4,275,000<br>\$ 92,706,634 | 9,962,516<br>-<br>\$ 20,390,850<br>\$ -<br>\$ 30,353,366       | 19,155,000<br>9,405,000<br>\$ 90,225,000<br>\$ 4,275,000<br>\$ 123,060,000 |
| Total Bonds Payable                                                                                                                                                                                                                                                          |                                                                     |                                                                    | \$ 92,706,634                                                            | \$ 30,353,366                                                  | \$ 123,060,000                                                             |
| TOTAL DEBT                                                                                                                                                                                                                                                                   | 72.62%                                                              | 27.38%                                                             | \$ 93,906,849                                                            | \$ 35,407,021                                                  | \$ 129,313,870                                                             |