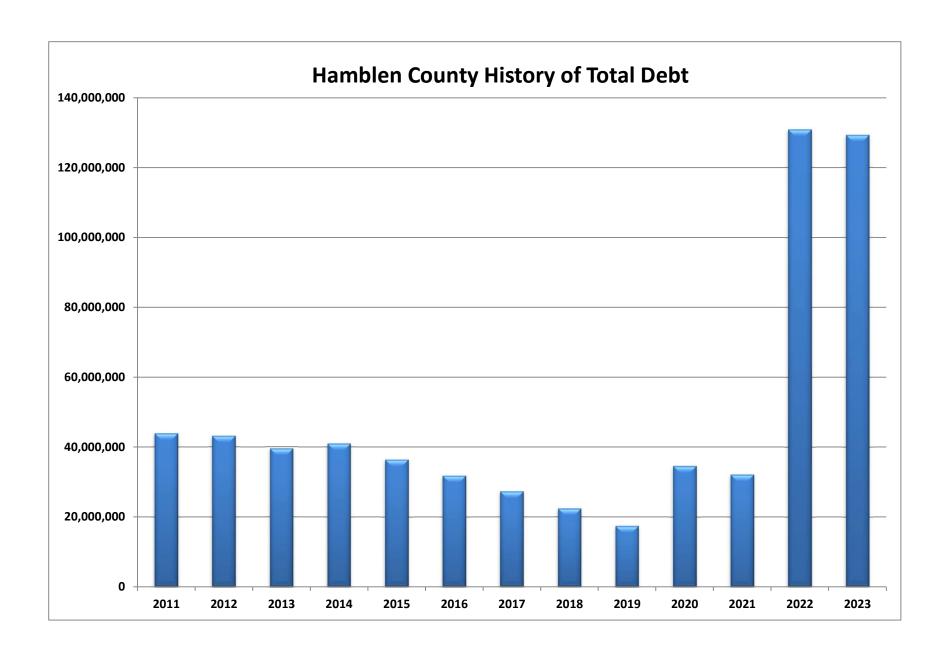

### **Calculation Method:**

**Debt Per Capita** =  $\frac{\text{Total Debt of the County}^1}{\text{County's Population}^2}$ 

|                 | 06/30/21         | 06/30/22          | 06/30/23          |
|-----------------|------------------|-------------------|-------------------|
| Total Debt      | \$<br>32,051,578 | \$<br>129,362,724 | \$<br>129,313,870 |
| Population      | 64,934           | 64,499            | 65,168            |
| Debt Per Capita | \$<br>494        | \$<br>2,006       | \$<br>1,984       |