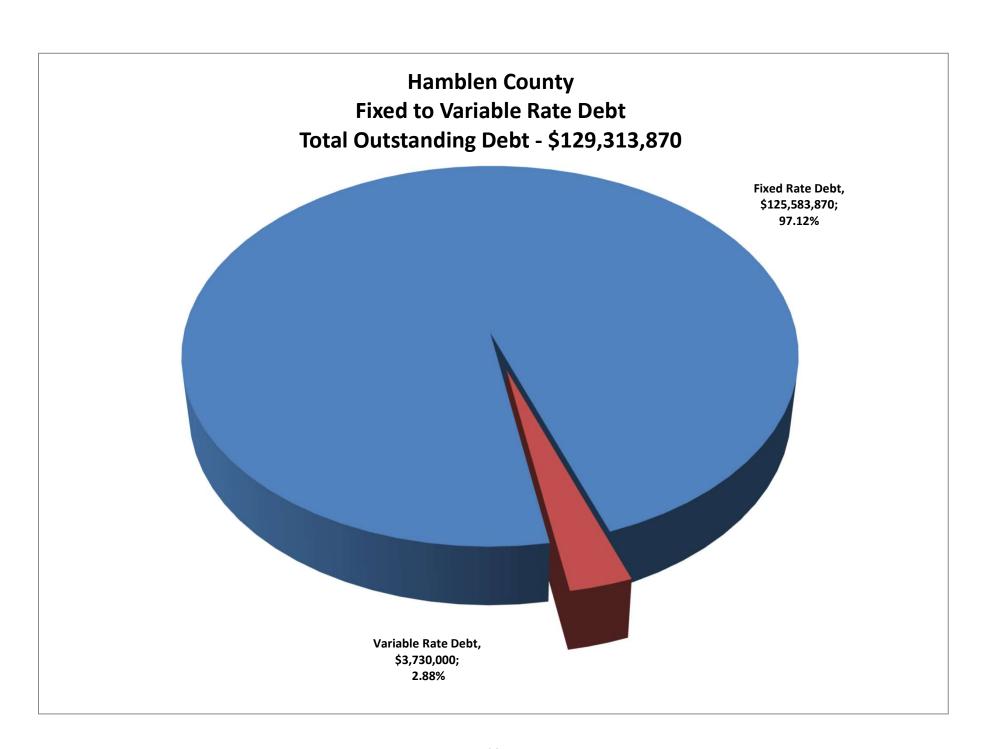

<sup>(1)</sup> These issues were swapped to a synthetic fixed rate by execution of swap agreements in prior years.

<sup>(2)</sup> As of June 30, 2023 Hamblen will have deposited \$9,032,797.36 in the QSCB sinking fund held by the State of Tennessee, leaving a total of \$2,247,202.64 remaining to be deposited. The State of Tennessee holds the sinking fund payments in escrow and will pay off the full \$11,280,000 in 2027.

Hamblen County, Tennessee

Annual Debt Report

Percentage of Debt - Hamblen County Government to Hamblen County School Department

For Year Ending June 30, 2023

|                                                                                                                                                                                                                                                                              | Percentage of Outstanding Balance Related to Hamblen County General | Percentage of Outstanding Balance Related to Hamblen County School | Amount of Outstanding Balance Related to Hamblen County General          | Amount of Outstanding Balance Related to Hamblen County School |                                                                            |
|------------------------------------------------------------------------------------------------------------------------------------------------------------------------------------------------------------------------------------------------------------------------------|---------------------------------------------------------------------|--------------------------------------------------------------------|--------------------------------------------------------------------------|----------------------------------------------------------------|----------------------------------------------------------------------------|
| Description of Indebtedness                                                                                                                                                                                                                                                  | Government                                                          | Department                                                         | Government                                                               | Department                                                     | Total                                                                      |
| OTHER LOANS PAYABLE  Payable through General Debt Service Fund  Local Government Public Improvement Bonds,  Series E-4-A - Refunding  Qualified School Construction Bonds  USDA Rural Development Loan  Total Payable through General Debt Service Fund                      | 24.760%<br>0.00%<br>100.00%                                         | 75.24%<br>100.00%<br>0.00%                                         | \$ 923,548<br>-<br>276,667<br>\$ 1,200,215                               | \$ 2,806,452<br>2,247,203<br>-<br>\$ 5,053,655                 | \$ 3,730,000<br>2,247,203<br>276,667<br>\$ 6,253,870                       |
| Total Other Loans Payable                                                                                                                                                                                                                                                    |                                                                     |                                                                    | \$ 1,200,215                                                             | \$ 5,053,655                                                   | \$ 6,253,870                                                               |
| BONDS PAYABLE  Payable through General Debt Service Fund General Obligation Bonds, Series 2020A General Obligation Bonds, Series 2021 General Obligation Bonds, Series 2022 General Obligation Bonds, Series 2023 (Landfill) Total Payable through General Debt Service Fund | 47.99%<br>100.00%<br>77.40%<br>100.00%                              | 52.01%<br>0.00%<br>22.60%<br>0.00%                                 | 9,192,484<br>9,405,000<br>\$ 69,834,150<br>\$ 4,275,000<br>\$ 92,706,634 | 9,962,516<br>-<br>\$ 20,390,850<br>\$ -<br>\$ 30,353,366       | 19,155,000<br>9,405,000<br>\$ 90,225,000<br>\$ 4,275,000<br>\$ 123,060,000 |
| Total Bonds Payable                                                                                                                                                                                                                                                          |                                                                     |                                                                    | \$ 92,706,634                                                            | \$ 30,353,366                                                  | \$ 123,060,000                                                             |
| TOTAL DEBT                                                                                                                                                                                                                                                                   | 72.62%                                                              | 27.38%                                                             | \$ 93,906,849                                                            | \$ 35,407,021                                                  | \$ 129,313,870                                                             |