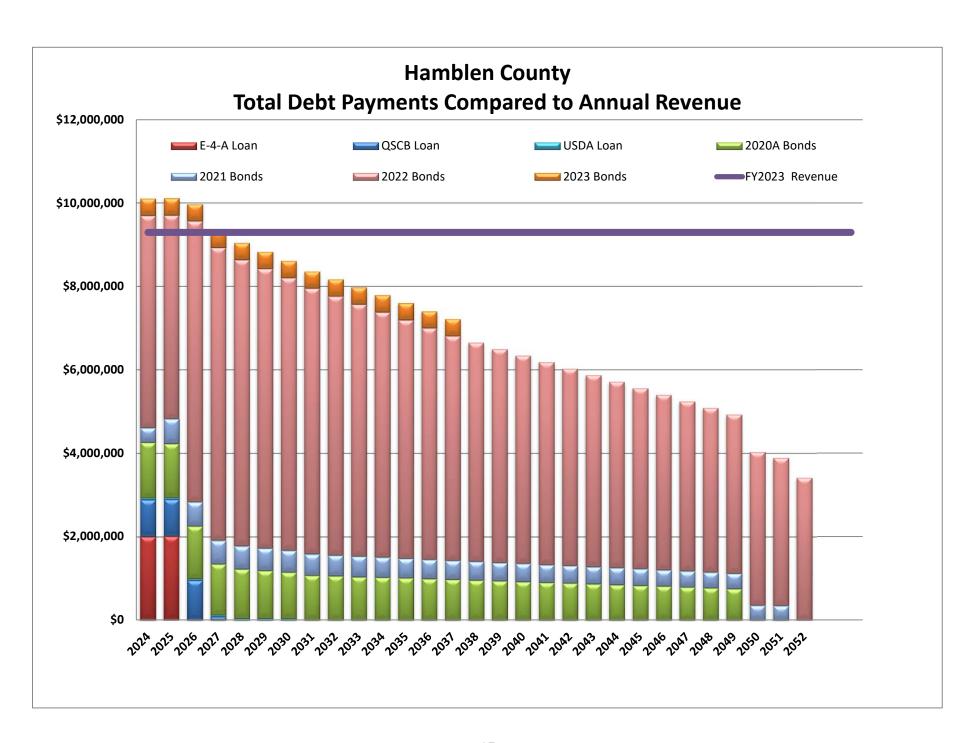

## ${\begin{tabular}{l} Hamblen County, Tennessee \\ Annual Debt Report for the Fiscal Year Ending June 30, 2023 \\ \hline {\begin{tabular}{l} Table of Contents \end{tabular}}$

|                                                                                           | Page (s) |
|-------------------------------------------------------------------------------------------|----------|
| Letter to Citizens of Hamblen County                                                      | 1        |
| Letter to Finance Committee                                                               | 2        |
| Schedule of Changes in Long-term Other Loans and Bonds                                    | 3        |
| Percentage of Debt - Hamblen County Government and Hamblen County School Department       | 4        |
| Schedule of Budgeted Debt Payments - for fiscal year ending June 31, 2023                 | 5        |
| Benchmarks:                                                                               |          |
| Debt per Capita                                                                           | 6        |
| Net Debt and Net Debt Per Capita                                                          | 7        |
| Debt as a Percentage of Personal Income                                                   | 8        |
| Net Debt as a Percentage of Personal Income                                               | 9        |
| Debt to Assessed Property Value                                                           | 10       |
| Net Debt to Assessed Property Value                                                       | 11       |
| Debt Requirements:                                                                        |          |
| Schedule of Long-term Debt Requirements by Year - Total                                   | 12       |
| Schedule of Long-term Debt Requirements by Year - By Debt Type                            | 13       |
| Schedule of Long-term Debt Requirements by Year - LGPIB, E-4-A, Refunding                 | 14       |
| Schedule of Long-term Debt Requirements by Year - Qualified School Construction Bonds     | 15       |
| Schedule of Long-term Debt Requirements by Year - USDA Rural Development Loan             | 16       |
| Schedule of Long-term Debt Requirements by Year - General Obligation Bonds, Series 2020A  | 17       |
| Schedule of Long-term Debt Requirements by Year - General Obligation Bonds, Series 2021   | 18       |
| Schedule of Long-term Debt Requirements by Year - General Obligation Bonds, Series 2022   | 19       |
| Schedule of Long-term Debt Requirements by Year - General Obligation Bonds, Series $2023$ | 20       |
| Charts:                                                                                   |          |
| Total Payments                                                                            | 21       |
| Principal Payments                                                                        | 22       |
| Debt Portfolio Ratio - Fixed to Variable Rate Debt                                        | 23       |
| Percentage of Debt - Hamblen County Government to Hamblen County School Department        | 24       |
| Debt per Capita Comparison with Surrounding Counties                                      | 25       |
| History of Debt - Hamblen County 2011 - 2021                                              | 26       |
| Total Debt Payments Compared to Estimated Annual Revenue                                  | 27       |
| Multi-Year Debt Budget                                                                    | 28-32    |