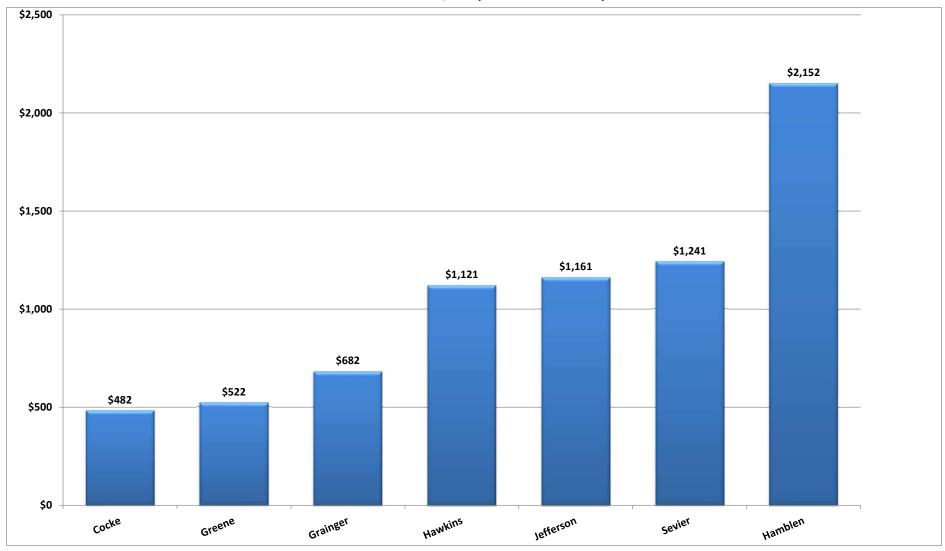

The most recent ratings are further supported by comparing selected ratios to national benchmarks. Based on the projected outstanding principal at June 30, 2023, Hamblen County's net debt to assessed property value is 6.86 percent compared to a national benchmark which recommends a percentage of no more than 10 percent. Additionally, Hamblen County's net debt-per-capita ratio of \$1,798 is considered in the low category in Standard & Poor's classification system for setting credit ratings. Finally, Hamblen County's net debt as a percentage of personal income is 3.97 percent as compared to the benchmark which recommends a percentage of 4.5 percent or less. Each of these ratios individually, and in combination, reinforces the County's strong financial management practices. Hamblen County also compares favorably with surrounding counties.