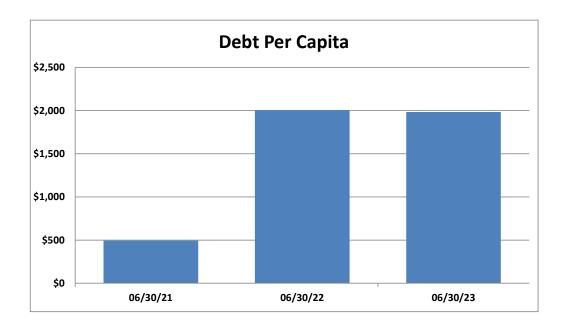

### <u>Hamblen County, Tennessee</u> <u>Annual Debt Report</u> <u>Debt Per Capita</u>

### **Calculation Method:**

**Debt Per Capita** =  $\frac{\text{Total Debt of the County}^1}{\text{County's Population}^2}$ 

|                 | 06/30/21         | 06/30/22          | 06/30/23          |
|-----------------|------------------|-------------------|-------------------|
| Total Debt      | \$<br>32,051,578 | \$<br>129,362,724 | \$<br>129,313,870 |
| Population      | 64,934           | 64,499            | 65,168            |
| Debt Per Capita | \$<br>494        | \$<br>2,006       | \$<br>1,984       |

**Debt Per Capita** - This ratio is used in evaluating the county's ability to pay off its debt by taking the total principal on outstanding debt divided by the total citizens in the county.

Most recent population data is for July 1, 2020 per U.S. Census Bureau. See footnote 2.