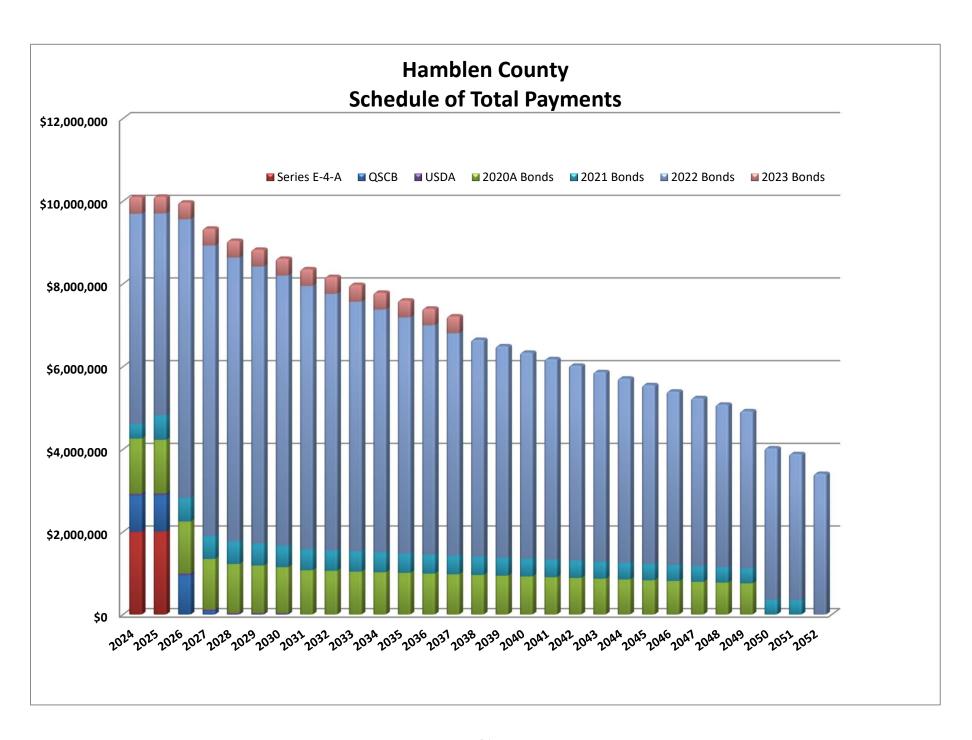

# <u>Hamblen County, Tennessee</u> <u>Annual Debt Report</u> <u>Schedule of Long-term Debt Requirements by Year - Total</u> <u>General Debt Service Fund</u>

| Year<br>Ending |                   |               |            |             |
|----------------|-------------------|---------------|------------|-------------|
| June 30        | Principal         | Interest      | Other Fees | Total       |
|                |                   |               |            |             |
| 2024           | 4,723,854         | 5,342,201     | 41,704     | 10,107,759  |
| 2025           | 4,928,854         | 5,159,005     | 26,900     | 10,114,759  |
| 2026           | 4,993,140         | 4,968,824     | 11,280     | 9,973,244   |
| 2027           | 4,731,355         | 4,606,624     | 2,820      | 9,340,799   |
| 2028           | 4,680,000         | 4,364,583     | 0          | 9,044,583   |
| 2029           | 4,695,000         | 4,136,032     | 0          | 8,831,032   |
| 2030           | 4,706,667         | 3,906,732     | 0          | 8,613,399   |
| 2031           | 4,680,000         | 3,679,682     | 0          | 8,359,682   |
| 2032           | 4,695,000         | 3,477,882     | 0          | 8,172,882   |
| 2033           | 4,700,000         | 3,278,932     | 0          | 7,978,932   |
| 2034           | 4,715,000         | 3,076,232     | 0          | 7,791,232   |
| 2035           | 4,730,000         | 2,872,014     | 0          | 7,602,014   |
| 2036           | 4,740,000         | 2,666,276     | 0          | 7,406,276   |
| 2037           | 4,755,000         | 2,463,589     | 0          | 7,218,589   |
| 2038           | 4,360,000         | 2,292,233     | 0          | 6,652,233   |
| 2039           | 4,360,000         | 2,136,676     | 0          | 6,496,676   |
| 2040           | 4,360,000         | 1,981,120     | 0          | 6,341,120   |
| 2041           | 4,360,000         | 1,824,645     | 0          | 6,184,645   |
| 2042           | 4,360,000         | 1,668,170     | 0          | 6,028,170   |
| 2043           | 4,360,000         | 1,511,350     | 0          | 5,871,350   |
| 2044           | 4,360,000         | 1,354,530     | 0          | 5,714,530   |
| 2045           | 4,360,000         | 1,197,710     | 0          | 5,557,710   |
| 2046           | 4,360,000         | 1,040,890     | 0          | 5,400,890   |
| 2047           | 4,360,000         | 882,979       | 0          | 5,242,979   |
| 2048           | 4,360,000         | 725,068       | 0          | 5,085,068   |
| 2049           | 4,360,000         | 567,156       | 0          | 4,927,156   |
| 2050           | 3,620,000         | 408,900       | 0          | 4,028,900   |
| 2051           | 3,620,000         | 270,050       | 0          | 3,890,050   |
| 2052           | 3,280,000         | 131,200       | 0          | 3,411,200   |
|                | -                 | ·<br>         |            |             |
| Total          | \$ 129,313,870 \$ | 71,991,285 \$ | 82,704 \$  | 201,387,859 |