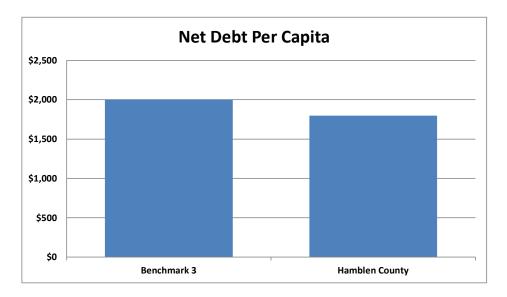

<u>Hamblen County, Tennessee</u>
<u>Annual Debt Report</u>
Net Debt and Net Debt Per Capita

#### **Calculation Method:**

Net Debt Per Capita =  $\frac{\text{Net Debt of the County}^1}{\text{County's Population}^2}$ 

|                                                                                              | Benchmark <sup>3</sup> | На | mblen County                               |
|----------------------------------------------------------------------------------------------|------------------------|----|--------------------------------------------|
| Total Debt<br>Less: Projected Year Fund Balance in the General Debt Service Fund<br>Net Debt |                        | \$ | 129,313,870<br>(12,147,020)<br>117,166,850 |
| Population                                                                                   |                        |    | 65,168                                     |
| Net Debt Per Capita - S & P's Low Category                                                   | \$2,000                | \$ | 1,798                                      |

**Net Debt** - Net debt is the outstanding principal less the fund balance that is currently available in the General Debt Service Fund. This allows Hamblen County to determine the amount required to be collected in the future to retire the outstanding principal on its debt.

Net Debt Per Capita - Net debt per capita is calculated by dividing the net debt by the total number of citizens of Hamblen County. This is the additional amount that Hamblen County would need to collect from every citizen in order to retire its outstanding principal balance. Simply stated, if every citizen remitted an additional \$1,798 to Hamblen County at June 30, Hamblen County would be able to retire all of its debt excluding the interest component at one time. For comparison, Standard and Poor's classifies governments with net debt of between \$1,000 in and \$2,000 net debt per capita as having a low debt burden.