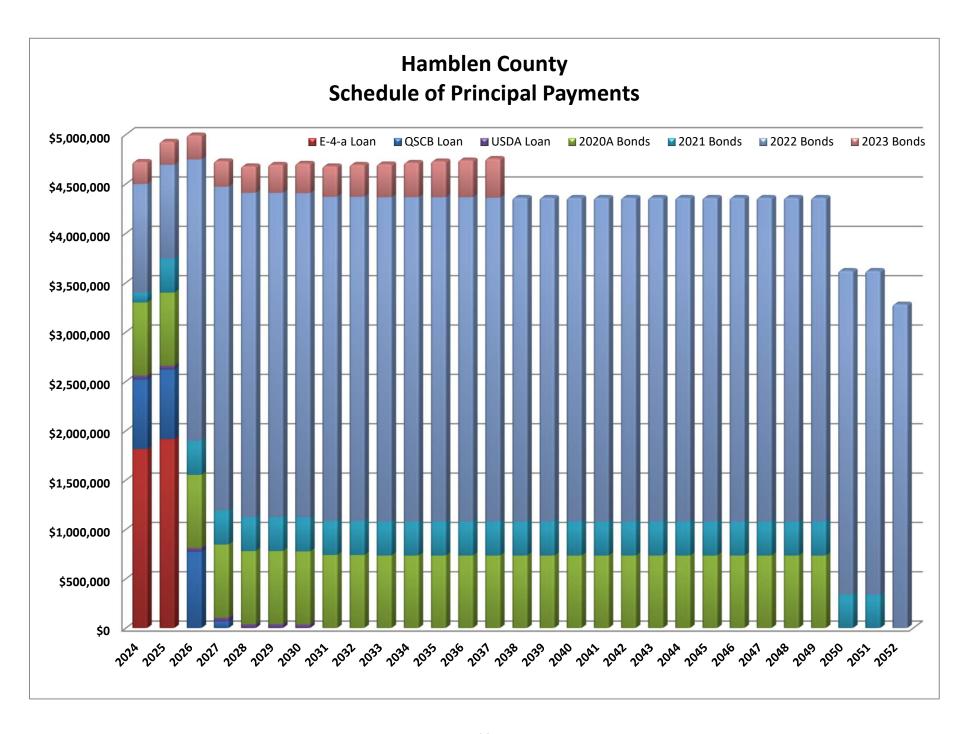

# <u>Hamblen County, Tennessee</u> <u>Annual Debt Report</u> <u>Schedule of Long-term Debt Requirements by Year - Total</u> <u>General Debt Service Fund</u>

| Year<br>Ending |                   |               |            |             |
|----------------|-------------------|---------------|------------|-------------|
| June 30        | Principal         | Interest      | Other Fees | Total       |
|                |                   |               |            |             |
| 2024           | 4,723,854         | 5,342,201     | 41,704     | 10,107,759  |
| 2025           | 4,928,854         | 5,159,005     | 26,900     | 10,114,759  |
| 2026           | 4,993,140         | 4,968,824     | 11,280     | 9,973,244   |
| 2027           | 4,731,355         | 4,606,624     | 2,820      | 9,340,799   |
| 2028           | 4,680,000         | 4,364,583     | 0          | 9,044,583   |
| 2029           | 4,695,000         | 4,136,032     | 0          | 8,831,032   |
| 2030           | 4,706,667         | 3,906,732     | 0          | 8,613,399   |
| 2031           | 4,680,000         | 3,679,682     | 0          | 8,359,682   |
| 2032           | 4,695,000         | 3,477,882     | 0          | 8,172,882   |
| 2033           | 4,700,000         | 3,278,932     | 0          | 7,978,932   |
| 2034           | 4,715,000         | 3,076,232     | 0          | 7,791,232   |
| 2035           | 4,730,000         | 2,872,014     | 0          | 7,602,014   |
| 2036           | 4,740,000         | 2,666,276     | 0          | 7,406,276   |
| 2037           | 4,755,000         | 2,463,589     | 0          | 7,218,589   |
| 2038           | 4,360,000         | 2,292,233     | 0          | 6,652,233   |
| 2039           | 4,360,000         | 2,136,676     | 0          | 6,496,676   |
| 2040           | 4,360,000         | 1,981,120     | 0          | 6,341,120   |
| 2041           | 4,360,000         | 1,824,645     | 0          | 6,184,645   |
| 2042           | 4,360,000         | 1,668,170     | 0          | 6,028,170   |
| 2043           | 4,360,000         | 1,511,350     | 0          | 5,871,350   |
| 2044           | 4,360,000         | 1,354,530     | 0          | 5,714,530   |
| 2045           | 4,360,000         | 1,197,710     | 0          | 5,557,710   |
| 2046           | 4,360,000         | 1,040,890     | 0          | 5,400,890   |
| 2047           | 4,360,000         | 882,979       | 0          | 5,242,979   |
| 2048           | 4,360,000         | 725,068       | 0          | 5,085,068   |
| 2049           | 4,360,000         | 567,156       | 0          | 4,927,156   |
| 2050           | 3,620,000         | 408,900       | 0          | 4,028,900   |
| 2051           | 3,620,000         | 270,050       | 0          | 3,890,050   |
| 2052           | 3,280,000         | 131,200       | 0          | 3,411,200   |
|                | -                 | ·<br>         |            |             |
| Total          | \$ 129,313,870 \$ | 71,991,285 \$ | 82,704 \$  | 201,387,859 |