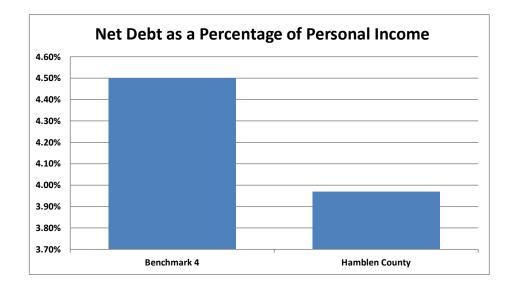

#### **Calculation Method:**

Net Debt as Percentage = of Personal Income

Net Debt of the County<sup>1</sup>/County's Population<sup>2</sup>

Total Personal Income<sup>3</sup>

|                                                                                              | Benchmark <sup>4</sup> | Hamblen<br>County                                |
|----------------------------------------------------------------------------------------------|------------------------|--------------------------------------------------|
| Total Debt<br>Less: Projected Year Fund Balance in the General Debt Service Fund<br>Net Debt |                        | \$ 129,313,870<br>(12,147,020)<br>\$ 117,166,850 |
| Personal Income                                                                              |                        | \$ 45,275                                        |
| Population                                                                                   |                        | 65,168                                           |
| Net Debt as Percentage of Personal Income (not to exceed)                                    | 4.50%                  | 3.97%                                            |

Net Debt as a Percentage of Personal Income - This ratio incorporates an ability to pay concept into the assessment of debt burden. It uses the total personal income (including wages, dividends, interest, rent, and government payments) divided by total population. This ratio can be utilized to determine how Hamblen County's debt load can be spread to its citizens based on their ability to pay. For comparison, a national standard uses a benchmark of not greater than 4.5% of total personal income to assess net debt. Hamblen County's current net debt as a percentage of personal income is 3.97%.