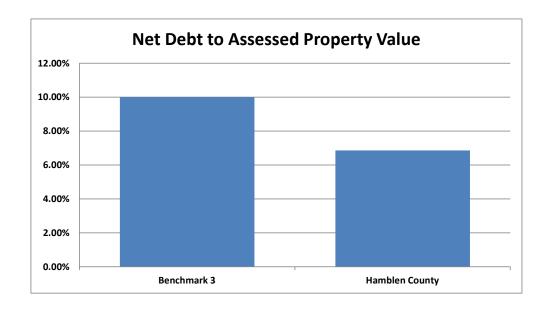

## <u>Hamblen County, Tennessee</u> <u>Annual Debt Report</u> Net Debt to Assessed Property Value

Calculation Method:

|                                                                                              | Benchmark <sup>3</sup> | Hamblen County                                   |
|----------------------------------------------------------------------------------------------|------------------------|--------------------------------------------------|
| Total Debt<br>Less: Projected Year Fund Balance in the General Debt Service Fund<br>Net Debt |                        | \$ 129,313,870<br>(12,147,020)<br>\$ 117,166,850 |
| Assessed Property Value                                                                      |                        | \$ 1,706,967,772                                 |
| Net Debt to Assessed Property Value (Average Not to Exceed)                                  | 10%                    | 6.86%                                            |

**Net Debt to Assessed Property Value** - This ratio examines Hamblen County's net indebtedness to the assessed property value. It measures the wealth available to support the County's current indebtedness and also helps the County evaluate its capacity to support any anticipated borrowing, thus helping determine whether the County has the capacity to meet increased debt obligations. The higher the percentage, the higher the tax rate must be in order to meet Hamblen County's obligation. The current benchmark being is 10%. Hamblen County's current net debt to assessed property value of 6.86% is well below the benchmark.