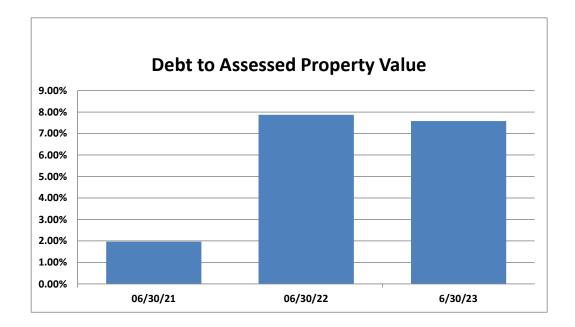

### <u>Hamblen County, Tennessee</u> <u>Annual Debt Report</u> <u>Debt to Assessed Property Value</u>

Calculation Method:

 $\begin{array}{ccc} \textbf{Debt to Assessed} \\ \textbf{Property Value} \end{array} \ = \ \begin{array}{c} \underline{Total \ Debt \ of \ the \ County}^1 \\ \underline{Assessed \ Property \ Value}^2 \end{array}$ 

|                                 | 06/30/21         | 06/30/22         | 6/30/23          |
|---------------------------------|------------------|------------------|------------------|
| Total Debt                      | \$ 32,051,578    | \$ 129,362,724   | \$ 129,313,870   |
| Assessed Property Value         | \$ 1,627,885,634 | \$ 1,643,902,350 | \$ 1,706,967,772 |
| Debt to Assessed Property Value | 1.97%            | 7.87%            | 7.58%            |

**Debt to Assessed Property Value** - This ratio examines Hamblen County's current indebtedness to assessed property value. It measures the wealth available to support present indebtedness so the County can include any anticipated debt to calculate a new ratio, thus helping determine whether the County has the capacity to meet present and future obligations.